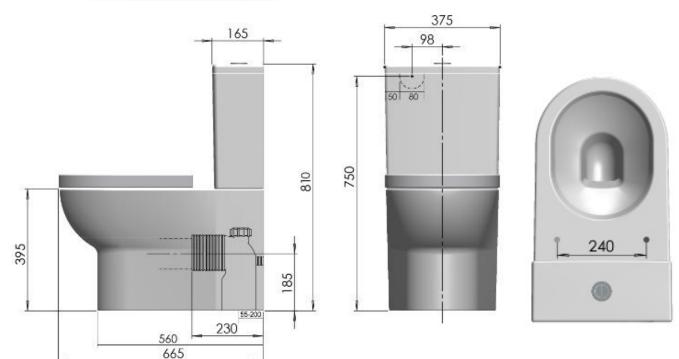

## Studio BTW suite rear entry

## **FEATURES**

- · Ceramic white
- · 4 star WELS rating
- Made in Europe
- WELS Registered Model Name Studio BTW Suite MC018001
- WELS Registration Number L02031
- WELS 4, 3.3L/min

meco international pty ltd.

meco.com.au

for all sales & product inquiries email sales@meco.com.au or call (02) 9618 6999

\*all measurements are subject to accepted manufacturing tolerances. please check actual product dimensions prior to installation, meco international pty Itd reserves the right to change specifications at any time without giving prior notification.